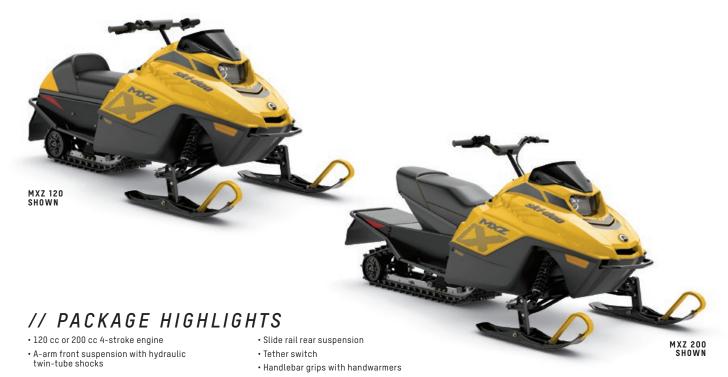

## MXZ° 120/200

Youth sled for those whose Ski-Doo life is just beginning! Youth snowmobile for the future pros out there!

| ENGINE                          | 200                     | 120                     |
|---------------------------------|-------------------------|-------------------------|
| Engine details                  | Air cooled, four-stroke | Air cooled, four-stroke |
| Horsepower*                     | 9                       | 6.5                     |
| Cylinders - Displacement        | 1 - 192 cc              | 1 - 123 cc              |
| Bore - Stroke (mm)              | 70 – 50                 | 56 - 50                 |
| Carburation                     | Carburetor              | Carburetor              |
| Fuel type – Octane              | Regular unleaded – 87   | Regular unleaded – 87   |
| Fuel tank (L/US gal)            | 8.3/2.2                 | 1.9/0.5                 |
| Oil tank capacity (L/qt)        | 0.55/0.15               | 0.55/0.15               |
| POWERTRAIN                      |                         |                         |
| Drive clutch<br>Driven clutch   | CVT System              | Centrifugal             |
| Drive sprocket pitch (mm/in.)   | 66/2.59                 | 66/2.59                 |
| DRY WEIGHT                      |                         |                         |
| Dry weight (lb)                 | 217                     | 170                     |
| DIMENSIONS                      |                         |                         |
| Vehicle overall length (mm/in.) | 1,854/73                | 2,134/84                |
| Vehicle overall width (mm/in.)  | 914/36                  |                         |
| Vehicle overall height (mm/in.) | 864/34                  |                         |
| Ski stance (mm/in.)             | 775/30.5 (adjustable)   |                         |
| Available tracks (in.)          | Cobra:                  | Cobra:                  |
| (Length x width x profile)      | 93 x 10 x 1.0           | 67 x 10 x 0.75          |

| COLOR      |  |
|------------|--|
| Neo Yellow |  |

| SUSPENSION                       |                                       |
|----------------------------------|---------------------------------------|
| Front suspension                 | A-arms                                |
| Front shock                      | Hydraulic twin-tube                   |
| Front suspension travel (mm/in.) | 102/4.5                               |
| Rear suspension                  | Slide rail, adjustable torsion spring |
| Rear shock                       | Hydraulic twin-tube                   |
| Rear suspension travel (mm/in.)  | 203/8.5 (200)<br>102/4.5 (120)        |

## **FEATURES**

| Platform                    | Youth                                    |
|-----------------------------|------------------------------------------|
| Headlights                  | Halogen                                  |
| Starter                     | Electric (200)<br>Manual (120)           |
| Brake system                | Hydraulic (200)<br>Adjustable band (120) |
| Heated throttle lever/grips | Grips only                               |
| Windshield                  | Low                                      |
| Bumpers (front/rear)        | Youth/Youth                              |